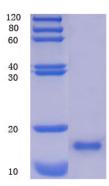

MW: 9.46KD

Applications: AP, Array, ELISA, WB-Re

Storage buffer: Tris-based Buffer(PH8.0) with 10% glycerol

Storage Instruction: Store at -80°C. (avoid repeated freezing and thawing.)

12% SDS-PAGE: